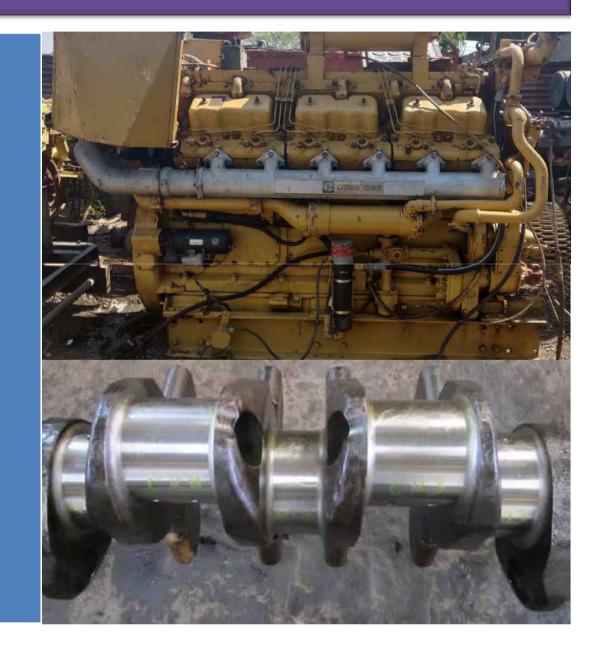

# Caterpillar 3606DI Engine and their spares

- Brand:- Caterpillar
- Model No.:- 3606DI
- Fuel:- Diesel
- RPM:- 720
- KW:- 1300
- Hp:- 1743 Hp
- Made in Switzerland
- Complete with Caterpillar Governor, part no. 4P6592, Twin Inlet Turbo and STD. Crank Shaft.

#### Photos of Caterpillar 3606DI Engine