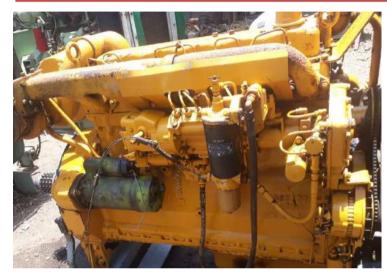

#### Deutz SBV 6M 628 Engine and their Spares

#### • Brand:-Deutz

- Model No.:- SBV 6M 628
- RP M:- 900
- Kw:- 1080
- Horse Power:- 1468 Hp
- Turbo:- Water Cooled
- Governor:- Mechanical

#### Photos of Deutz SBV 6M 628 Engine