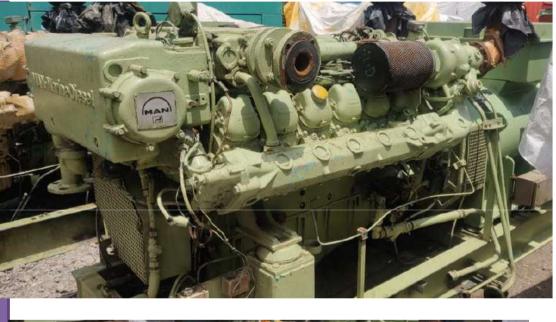

#### MAN D2842 LE301 Engine and their Spares

- Brand: MAN
- Model:- D2842
   LE301
- Mfg:- 2008
- Kw:- 620
- Speed:- 800 Rpm
- Frequency:- 60Hz
- KVA:- 737

#### Photos Of the MAN D2842 LE301 Engine