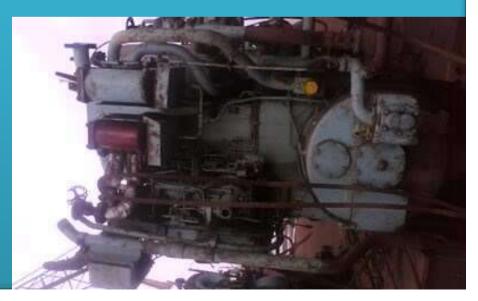

#### Deutz SBV 6M 628 Engine and their Spares

#### • Brand:-Deutz

- Model No.:- SBV 6M 628
- RP M:- 900
- Kw:- 1080
- Horse Power:- 1468 Hp
- Turbo:- Water Cooled
- Governor:- Mechanical

#### Photos of Deutz SBV 6M 628 Engine