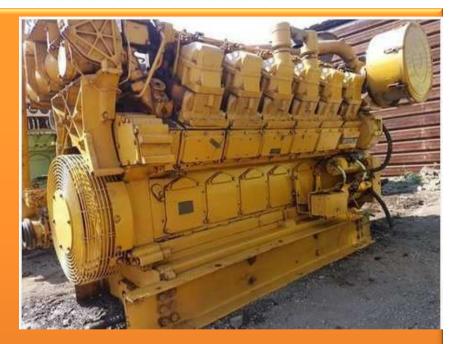

#### Deutz SBV 6M 628 Engine and their Spares

#### • Brand:-Deutz

- Model No.:- SBV 6M 628
- RP M:- 900
- Kw:- 1080
- Horse Power:- 1468 Hp
- Turbo:- Water Cooled
- Governor:- Mechanical

#### Photos of Deutz SBV 6M 628 Engine