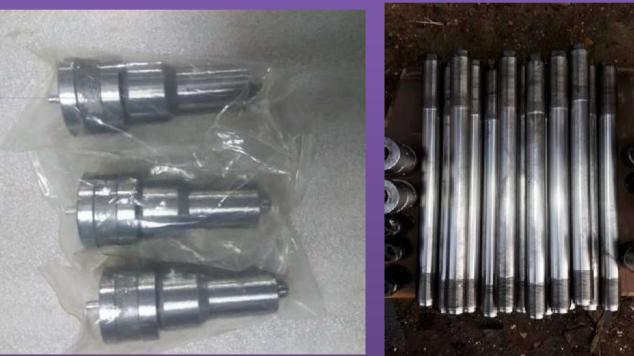

## MAK M25 Engine Parts – Nozzle, Valve Guide

- MAK M25 Engine Parts:-
- PLUNGER WITH BARREL
- NOZZLE
- VALVE GUIDE
- VALVE SEAT

## MAK M25 Engine Nozzle

Available Unused / OEM / Reconditioned Nozzles

#### OUR EXCELLENT SERVICES:

We are suppliers of unused / used / reconditioned / OEM/ Aftermarket spare parts for all types of MAK Marine Engines. We maintain regular stocks of these spare parts and dispatch is on immediate basis.

- Nozzle
- Piston
- Plunger with Barrel
- Valve Seat
- Valve Guide