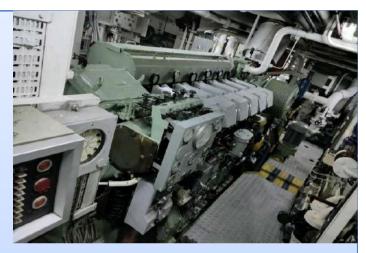

# Cummins KTA 19 Engine and their spares

- Brand:- Cummins
- Model No.:- KTA 19 G4
- Usage/Application:- Ship or Industrial
- Engine Frequency:- 50
- Kw:- 1000Kw
- No. of cylinder:- Multi Cylinder
- Engine Rpm :- 1800
- Mfg:- 2002 Cummins India Pvt. Ltd.

## Photos of Cummins KTA 19 Engine