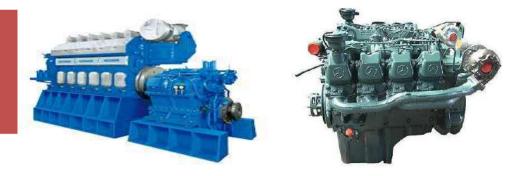

#### Deutz SBV 6M 628 Engine and their Spares

#### • Brand:-Deutz

- Model No.:- SBV 6M 628
- RP M:- 900
- Kw:- 1080
- Horse Power:- 1468 Hp
- Turbo:- Water Cooled
- Governor:- Mechanical

#### Photos of Deutz SBV 6M 628 Engine