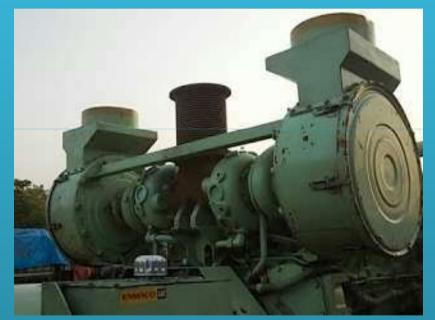

# MAK 9M453 Marine Engine and their Spares

- Brand:- Make 9M453
- Material:- Mild Steel, Cast Iron
- No Of Cylinder:- 9
- Engine Kw:- 2700
- Engine Rpm:- 600
- Year Of Mfg:- 1982
- MaK 9M453

## More Details about MAK 9m453 Engine

- Feature:- High Efficiency
- Dimensions (L\*W\*H):-271"84"132" Inch (in)
- Weight (in Kg):- 30000 Kg
- We can also additionally supply spare parts for MaK M453 such as Cylinder heads, piston, connecting rods, fuel pumps, Crankshaft, cylinder block, etc...