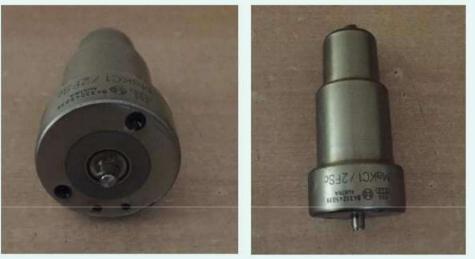

## MAK M25 Engine Parts – Nozzle, Valve Guide

- MAK M25 Engine Parts:-
- PLUNGER WITH BARREL
- NOZZLE
- VALVE GUIDE
- VALVE SEAT

## MAK M25 Engine Nozzle

Available Unused / OEM / Reconditioned Nozzles

#### OUR EXCELLENT SERVICES:

We are suppliers of unused / used / reconditioned / OEM/ Aftermarket spare parts for all types of MAK Marine Engines. We maintain regular stocks of these spare parts and dispatch is on immediate basis.

- Nozzle
- Piston
- Plunger with Barrel
- Valve Seat
- Valve Guide