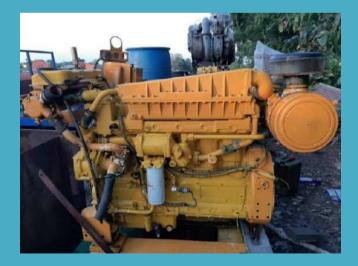

# Cummins KTA 19 Engine and their spares

- Brand:- Cummins
- Model No.:- KTA 19 G4
- Usage/Application:- Ship or Industrial
- Engine Frequency:- 50
- Kw:- 1000Kw
- No. of cylinder:- Multi Cylinder
- Engine Rpm :- 1800
- Mfg:- 2002 Cummins India Pvt. Ltd.

## Photos of Cummins KTA 19 Engine