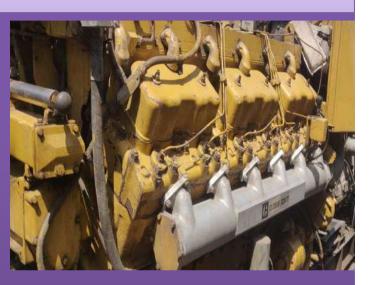

#### Deutz SBV 6M 628 Engine and their Spares

#### • Brand:-Deutz

- Model No.:- SBV 6M 628
- RP M:- 900
- Kw:- 1080
- Horse Power:- 1468 Hp
- Turbo:- Water Cooled
- Governor:- Mechanical

#### Photos of Deutz SBV 6M 628 Engine