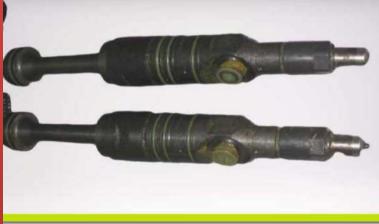

## MAK M25 Engine Parts – Nozzle, Valve Guide

- MAK M25 Engine Parts:-
- PLUNGER WITH BARREL
- NOZZLE
- VALVE GUIDE
- VALVE SEAT

## MAK M25 Engine Nozzle

Available Unused / OEM / Reconditioned Nozzles

- Nozzle
- Piston
- Plunger with Barrel
- Valve Seat
- Valve Guide