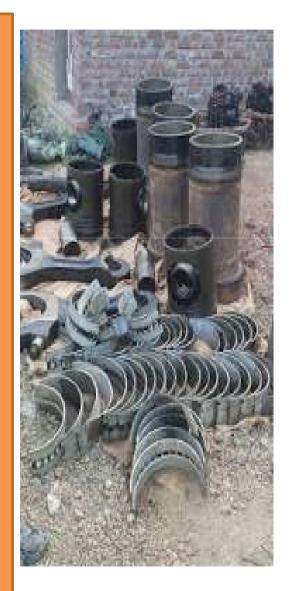

#### Deutz SBV 6M 628 Engine and their Spares

#### • Brand:-Deutz

- Model No.:- SBV 6M 628
- RP M:- 900
- Kw:- 1080
- Horse Power:- 1468 Hp
- Turbo:- Water Cooled
- Governor:- Mechanical

#### Photos of Deutz SBV 6M 628 Engine