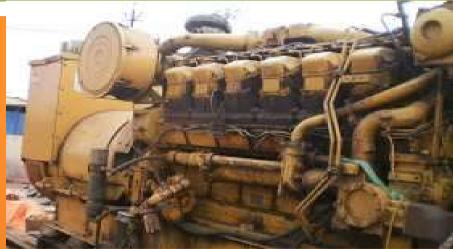

#### Deutz SBV 6M 628 Engine and their Spares

#### • Brand:-Deutz

- Model No.:- SBV 6M 628
- RP M:- 900
- Kw:- 1080
- Horse Power:- 1468 Hp
- Turbo:- Water Cooled
- Governor:- Mechanical

#### Photos of Deutz SBV 6M 628 Engine