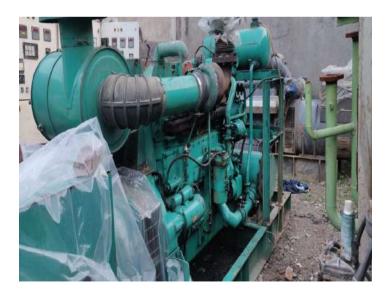

#### Deutz SBV 6M 628 Engine and their Spares

#### • Brand:-Deutz

- Model No.:- SBV 6M 628
- RP M:- 900
- Kw:- 1080
- Horse Power:- 1468 Hp
- Turbo:- Water Cooled
- Governor:- Mechanical

#### Photos of Deutz SBV 6M 628 Engine