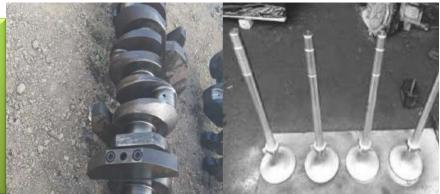

#### Connecting Rods

- Con Rod Bearing
- Camshaft Assy
- Piston Rings
- Piston
- Crankshaft
- Cylinder Liner
- Sleeve
- Exhaust Valve
- Valve Guide
- Oil Scrapping Rings
- O-Rings

• Send us all your requirement for complete engine as well as spare parts for MAN B&W 6L20/27 and 7L20/27 Marine Engine.