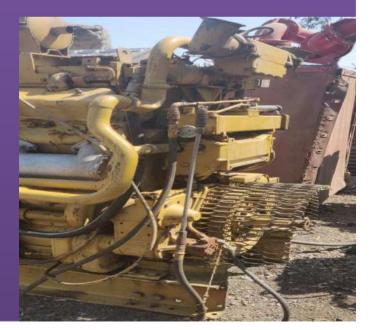

#### Deutz SBV 6M 628 Engine and their Spares

#### • Brand:-Deutz

- Model No.:- SBV 6M 628
- RP M:- 900
- Kw:- 1080
- Horse Power:- 1468 Hp
- Turbo:- Water Cooled
- Governor:- Mechanical

#### Photos of Deutz SBV 6M 628 Engine