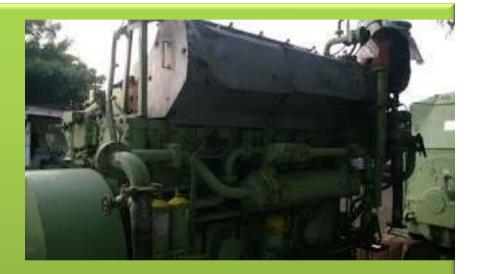

#### Deutz SBV 6M 628 Engine and their Spares

#### • Brand:-Deutz

- Model No.:- SBV 6M 628
- RP M:- 900
- Kw:- 1080
- Horse Power:- 1468 Hp
- Turbo:- Water Cooled
- Governor:- Mechanical

#### Photos of Deutz SBV 6M 628 Engine