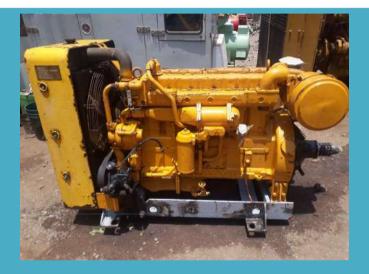

# Cummins KTA 19 Engine and their spares

- Brand:- Cummins
- Model No.:- KTA 19 G4
- Usage/Application:- Ship or Industrial
- Engine Frequency:- 50
- Kw:- 1000Kw
- No. of cylinder:- Multi Cylinder
- Engine Rpm :- 1800
- Mfg:- 2002 Cummins India Pvt. Ltd.

## Photos of Cummins KTA 19 Engine