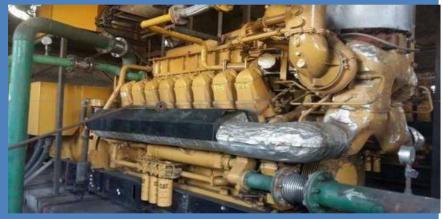

# Caterpillar 3606DI Engine and their spares

- Brand:- Caterpillar
- Model No.:- 3606DI
- Fuel:- Diesel
- RPM:- 720
- KW:- 1300
- Hp:- 1743 Hp
- Made in Switzerland
- Complete with Caterpillar Governor, part no. 4P6592, Twin Inlet Turbo and STD. Crank Shaft.

#### Photos of Caterpillar 3606DI Engine