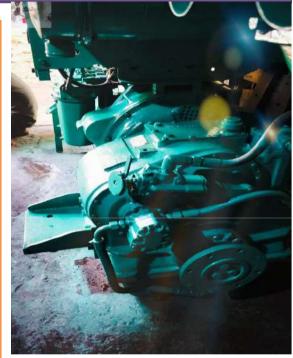

#### Deutz SBV 6M 628 Engine and their Spares

#### • Brand:-Deutz

- Model No.:- SBV 6M 628
- RP M:- 900
- Kw:- 1080
- Horse Power:- 1468 Hp
- Turbo:- Water Cooled
- Governor:- Mechanical

#### Photos of Deutz SBV 6M 628 Engine