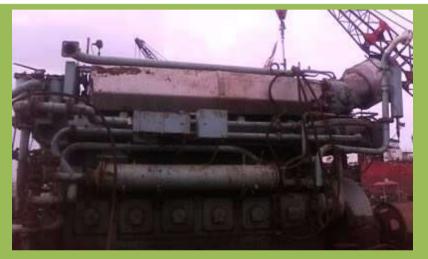

## Used Marine Diesel Engine MAK 6M 452 AK

- Used Marine Engine
- Make:- MAK
- Type:- 6M452 AK
- FABRIK NO.:- 25124
- PS:- 1500
- RPM:- 450

### PHOTOS OF MAK 6M 452 AK Used Marine Diesel Engine