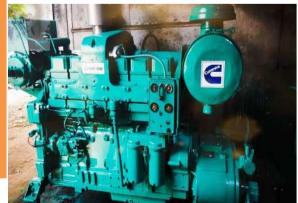

# Cummins KTA 19 Engine and their spares

- Brand:- Cummins
- Model No.:- KTA 19 G4
- Usage/Application:- Ship or Industrial
- Engine Frequency:- 50
- Kw:- 1000Kw
- No. of cylinder:- Multi Cylinder
- Engine Rpm :- 1800
- Mfg:- 2002 Cummins India Pvt. Ltd.

## Photos of Cummins KTA 19 Engine