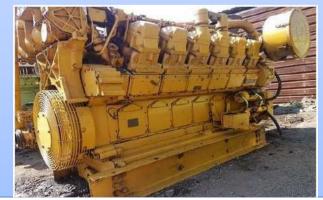

#### Deutz SBV 6M 628 Engine and their Spares

#### • Brand:-Deutz

- Model No.:- SBV 6M 628
- RP M:- 900
- Kw:- 1080
- Horse Power:- 1468 Hp
- Turbo:- Water Cooled
- Governor:- Mechanical

#### Photos of Deutz SBV 6M 628 Engine