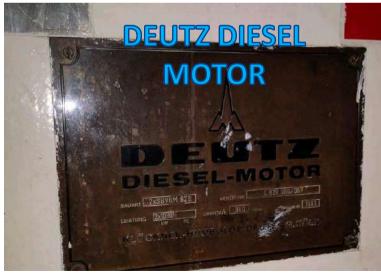

#### Deutz SBV 6M 628 Engine and their Spares

#### • Brand:-Deutz

- Model No.:- SBV 6M 628
- RP M:- 900
- Kw:- 1080
- Horse Power:- 1468 Hp
- Turbo:- Water Cooled
- Governor:- Mechanical

#### Photos of Deutz SBV 6M 628 Engine