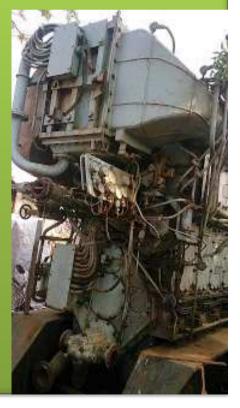

#### Deutz SBV 6M 628 Engine and their Spares

#### • Brand:-Deutz

- Model No.:- SBV 6M 628
- RP M:- 900
- Kw:- 1080
- Horse Power:- 1468 Hp
- Turbo:- Water Cooled
- Governor:- Mechanical

#### Photos of Deutz SBV 6M 628 Engine