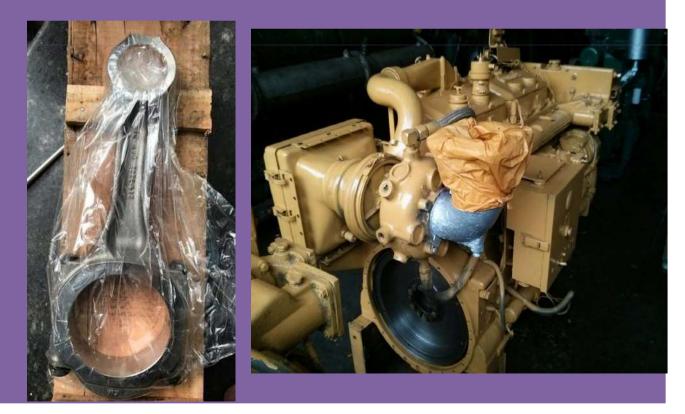

# MAK 9M453 Marine Engine and their Spares

- Brand:- Make 9M453
- Material:- Mild Steel, Cast Iron
- No Of Cylinder:- 9
- Engine Kw:- 2700
- Engine Rpm:- 600
- Year Of Mfg:- 1982
- MaK 9M453

## More Details about MAK 9m453 Engine

- Feature:- High Efficiency
- Dimensions (L\*W\*H):-271"84"132" Inch (in)
- Weight (in Kg):- 30000 Kg
- We can also additionally supply spare parts for MaK M453 such as Cylinder heads, piston, connecting rods, fuel pumps, Crankshaft, cylinder block, etc...