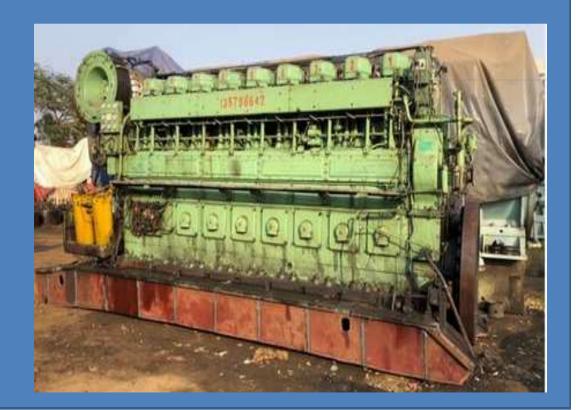

# MAK 9M453 Marine Engine and their Spares

- Brand:- Make 9M453
- Material:- Mild Steel, Cast Iron
- No Of Cylinder:- 9
- Engine Kw:- 2700
- Engine Rpm:- 600
- Year Of Mfg:- 1982
- MaK 9M453

## More Details about MAK 9m453 Engine

- Feature:- High Efficiency
- Dimensions (L\*W\*H):-271"84"132" Inch (in)
- Weight (in Kg):- 30000 Kg
- We can also additionally supply spare parts for MaK M453 such as Cylinder heads, piston, connecting rods, fuel pumps, Crankshaft, cylinder block, etc...