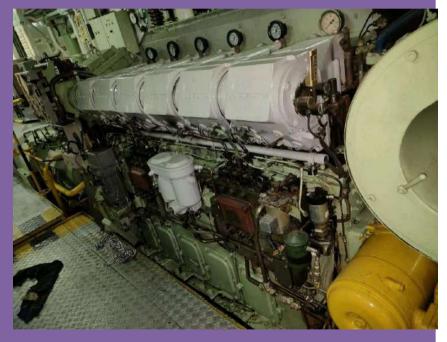

#### Deutz SBV 6M 628 Engine and their Spares

#### • Brand:-Deutz

- Model No.:- SBV 6M 628
- RP M:- 900
- Kw:- 1080
- Horse Power:- 1468 Hp
- Turbo:- Water Cooled
- Governor:- Mechanical

#### Photos of Deutz SBV 6M 628 Engine