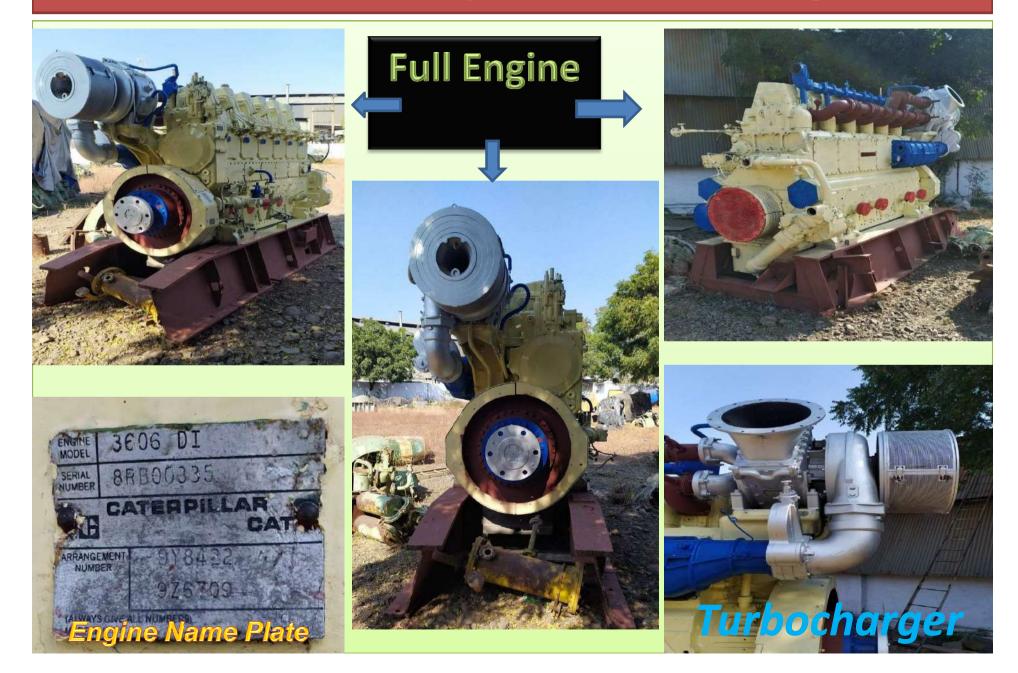

# Caterpillar 3606DI Engine and their spares

- Brand:- Caterpillar
- Model No.:- 3606DI
- Fuel:- Diesel
- RPM:- 720
- KW:- 1300
- Hp:- 1743 Hp
- Made in Switzerland
- Complete with Caterpillar Governor, part no. 4P6592, Twin Inlet Turbo and STD. Crank Shaft.

#### Photos of Caterpillar 3606DI Engine