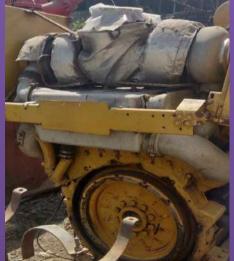

#### Deutz SBV 6M 628 Engine and their Spares

#### • Brand:-Deutz

- Model No.:- SBV 6M 628
- RP M:- 900
- Kw:- 1080
- Horse Power:- 1468 Hp
- Turbo:- Water Cooled
- Governor:- Mechanical

#### Photos of Deutz SBV 6M 628 Engine