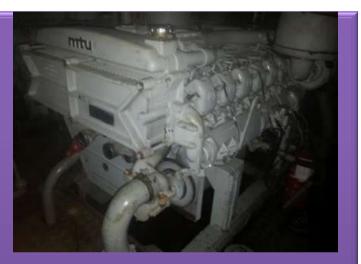

### 12V MTU Marine Engine and their spares

- Number Of Cylinder :- 12
- Rated Speed:- 2450 RPM

- Engine Model:- 12V 2000 M96L
- Rated Power ICFN:- 1432 (1920) kW (bhp)
- Bore/Stroke :- 135/156 (5.3/6.1) mm (in)
- Displacement :- 26.8 (1635) | (cu in)
- Flywheel Housing:- SAE 1/SAE 0