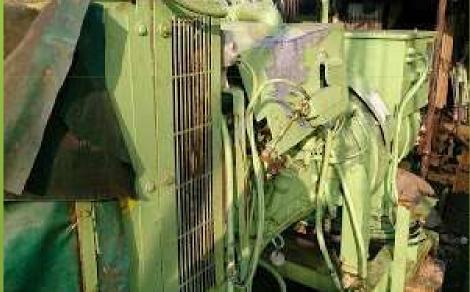

# Cummins KTA 19 Engine and their spares

- Brand:- Cummins
- Model No.:- KTA 19 G4
- Usage/Application:- Ship or Industrial
- Engine Frequency:- 50
- Kw:- 1000Kw
- No. of cylinder:- Multi Cylinder
- Engine Rpm :- 1800
- Mfg:- 2002 Cummins India Pvt. Ltd.

## Photos of Cummins KTA 19 Engine