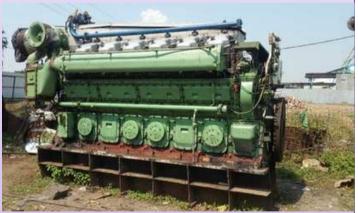

## Bergen KVMB 12 Marine Engine and their spares

- Brand:- Bergen KVMB 12
- Material:- Mild Steel
- Make Type : BERGEN DIESEL TYPE NORMO KVMB-12
- Engine Kw:- 1940
- Engine Rpm:- 850
- BHP:- 2640
- Year Of Mfg:-1981

- Base Materials:-Good Technical Condition
- Status: In Stock