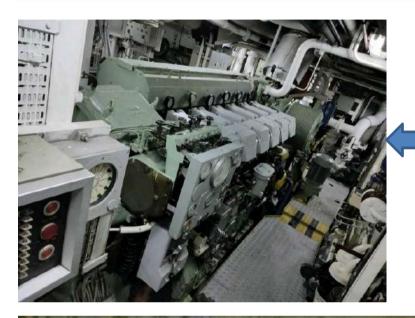

#### Deutz SBV 6M 628 Engine and their Spares

#### • Brand:-Deutz

- Model No.:- SBV 6M 628
- RP M:- 900
- Kw:- 1080
- Horse Power:- 1468 Hp
- Turbo:- Water Cooled
- Governor:- Mechanical

#### Photos of Deutz SBV 6M 628 Engine