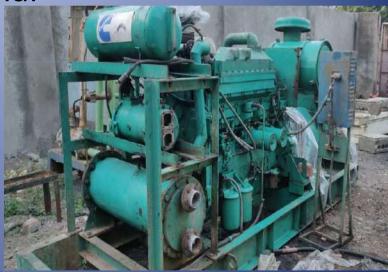

# Cummins KTA 19 Engine and their spares

- Brand:- Cummins
- Model No.:- KTA 19 G4
- Usage/Application:- Ship or Industrial
- Engine Frequency:- 50
- Kw:- 1000Kw
- No. of cylinder:- Multi Cylinder
- Engine Rpm :- 1800
- Mfg:- 2002 Cummins India Pvt. Ltd.