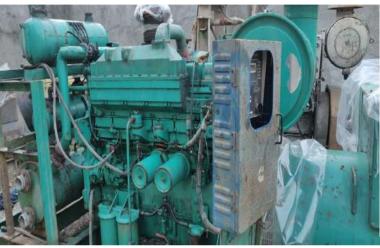

# Cummins KTA 19 Engine and their spares

- Brand:- Cummins
- Model No.:- KTA 19 G4
- Usage/Application:- Ship or Industrial
- Engine Frequency:- 50
- Kw:- 1000Kw
- No. of cylinder:- Multi Cylinder
- Engine Rpm :- 1800
- Mfg:- 2002 Cummins India Pvt. Ltd.

## Photos of Cummins KTA 19 Engine