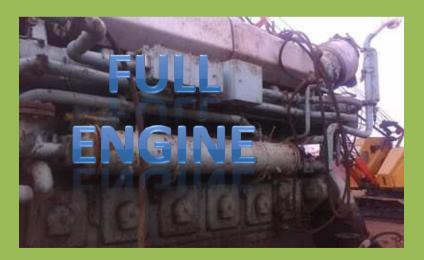

## Used Marine Diesel Engine MAK 6M 452 AK

- Used Marine Engine
- Make:- MAK
- Type:- 6M452 AK
- FABRIK NO.:- 25124
- PS:- 1500
- RPM:- 450

### PHOTOS OF MAK 6M 452 AK Used Marine Diesel Engine