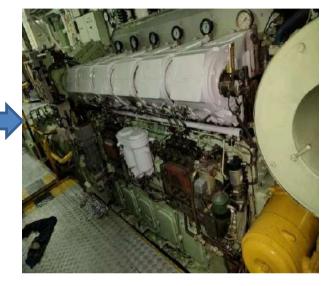

#### Deutz SBV 6M 628 Engine and their Spares

#### • Brand:-Deutz

- Model No.:- SBV 6M 628
- RP M:- 900
- Kw:- 1080
- Horse Power:- 1468 Hp
- Turbo:- Water Cooled
- Governor:- Mechanical

#### Photos of Deutz SBV 6M 628 Engine