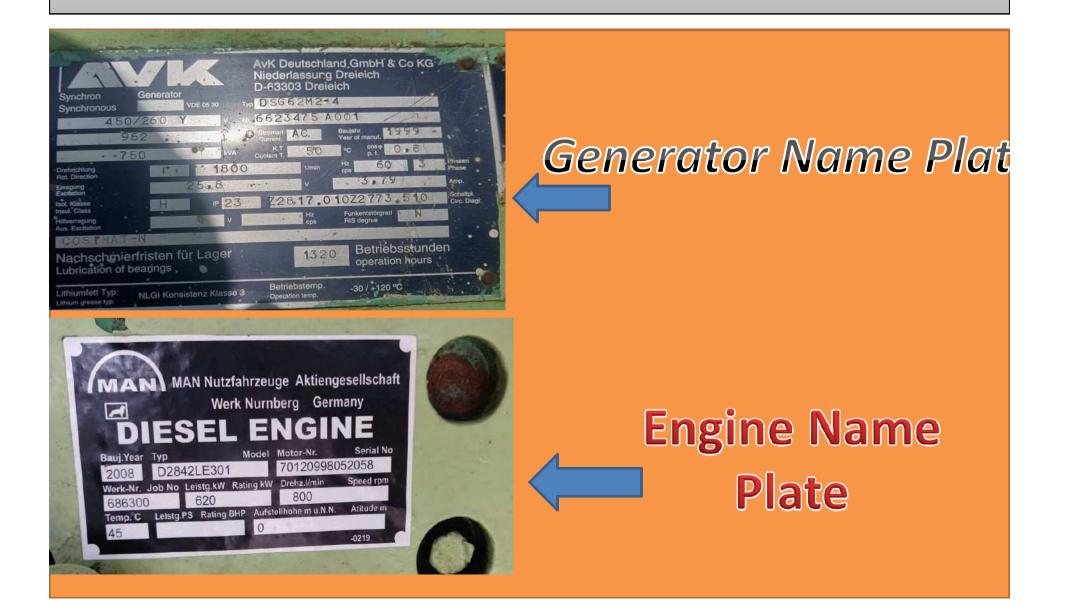

#### MAN D2842 LE301 Engine and their Spares

- Brand: MAN
- Model:- D2842
   LE301
- Mfg:- 2008
- Kw:- 620
- Speed:- 800 Rpm
- Frequency:- 60Hz
- KVA:- 737

#### Photos Of the MAN D2842 LE301 Engine