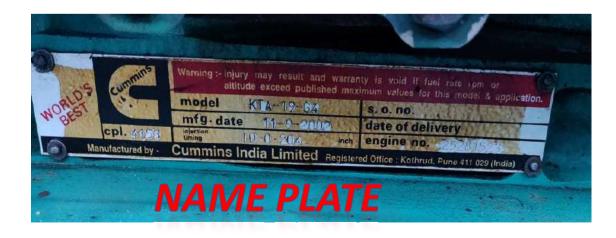

# Cummins KTA 19 Engine and their spares

- Brand:- Cummins
- Model No.:- KTA 19 G4
- Usage/Application:- Ship or Industrial
- Engine Frequency:- 50
- Kw:- 1000Kw
- No. of cylinder:- Multi Cylinder
- Engine Rpm :- 1800
- Mfg:- 2002 Cummins India Pvt. Ltd.

## Photos of Cummins KTA 19 Engine