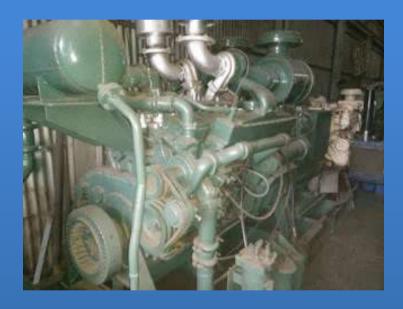

# Cummins KTA 19 Engine and their spares

- Brand:- Cummins
- Model No.:- KTA 19 G4
- Usage/Application:- Ship or Industrial
- Engine Frequency:- 50
- Kw:- 1000Kw
- No. of cylinder:- Multi Cylinder
- Engine Rpm :- 1800
- Mfg:- 2002 Cummins India Pvt. Ltd.

## Photos of Cummins KTA 19 Engine