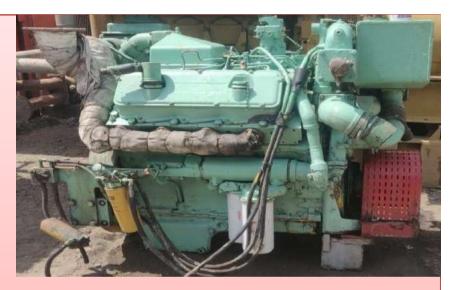

# Cummins KTA 19 Engine and their spares

- Brand:- Cummins
- Model No.:- KTA 19 G4
- Usage/Application:- Ship or Industrial
- Engine Frequency:- 50
- Kw:- 1000Kw
- No. of cylinder:- Multi Cylinder
- Engine Rpm :- 1800
- Mfg:- 2002 Cummins India Pvt. Ltd.

## Photos of Cummins KTA 19 Engine