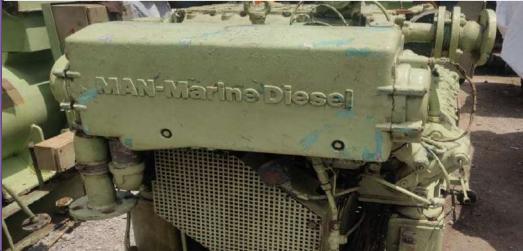

#### MAN D2842 LE301 Engine and their Spares

- Brand: MAN
- Model:- D2842
   LE301
- Mfg:- 2008
- Kw:- 620
- Speed:- 800 Rpm
- Frequency:- 60Hz
- KVA:- 737

#### Photos Of the MAN D2842 LE301 Engine