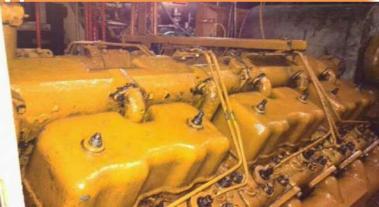

#### Deutz SBV 6M 628 Engine and their Spares

#### • Brand:-Deutz

- Model No.:- SBV 6M 628
- RP M:- 900
- Kw:- 1080
- Horse Power:- 1468 Hp
- Turbo:- Water Cooled
- Governor:- Mechanical

#### Photos of Deutz SBV 6M 628 Engine