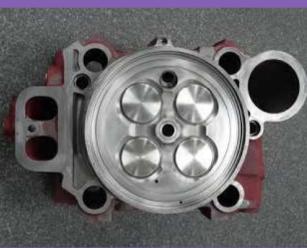

#### Deutz SBV 6M 628 Engine and their Spares

#### • Brand:-Deutz

- Model No.:- SBV 6M 628
- RP M:- 900
- Kw:- 1080
- Horse Power:- 1468 Hp
- Turbo:- Water Cooled
- Governor:- Mechanical

#### Photos of Deutz SBV 6M 628 Engine