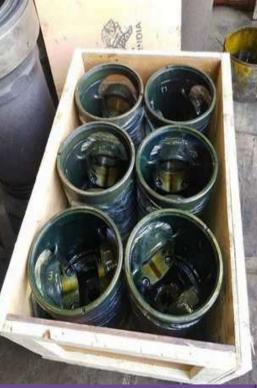

# Cummins KTA 19 Engine and their spares

- Brand:- Cummins
- Model No.:- KTA 19 G4
- Usage/Application:- Ship or Industrial
- Engine Frequency:- 50
- Kw:- 1000Kw
- No. of cylinder:- Multi Cylinder
- Engine Rpm :- 1800
- Mfg:- 2002 Cummins India Pvt. Ltd.

## Photos of Cummins KTA 19 Engine