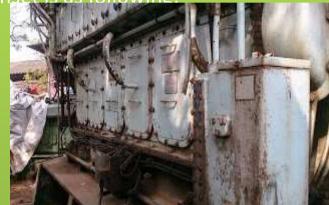

#### Deutz SBV 6M 628 Engine and their Spares

#### • Brand:-Deutz

- Model No.:- SBV 6M 628
- RP M:- 900
- Kw:- 1080
- Horse Power:- 1468 Hp
- Turbo:- Water Cooled
- Governor:- Mechanical

#### Photos of Deutz SBV 6M 628 Engine