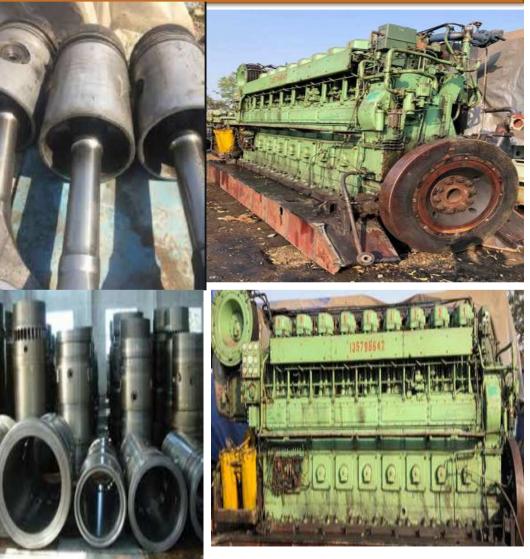

# MAK 9M453 Marine Engine and their Spares

- Brand:- Make 9M453
- Material:- Mild Steel, Cast Iron
- No Of Cylinder:- 9
- Engine Kw:- 2700
- Engine Rpm:- 600
- Year Of Mfg:- 1982
- MaK 9M453

## More Details about MAK 9m453 Engine

- Feature:- High Efficiency
- Dimensions (L\*W\*H):-271"84"132" Inch (in)
- Weight (in Kg):- 30000 Kg
- We can also additionally supply spare parts for MaK M453 such as Cylinder heads, piston, connecting rods, fuel pumps, Crankshaft, cylinder block, etc...