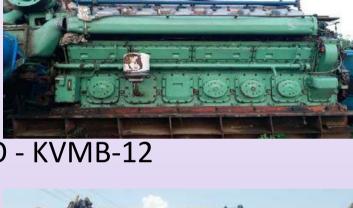

## Bergen KVMB 12 Marine Engine and their spares

- Brand:- Bergen KVMB 12
- Material:- Mild Steel
- Make Type : BERGEN DIESEL TYPE NORMO KVMB-12
- Engine Kw:- 1940
- Engine Rpm:- 850
- BHP:- 2640
- Year Of Mfg:-1981

- Base Materials:-Good Technical Condition
- Status: In Stock