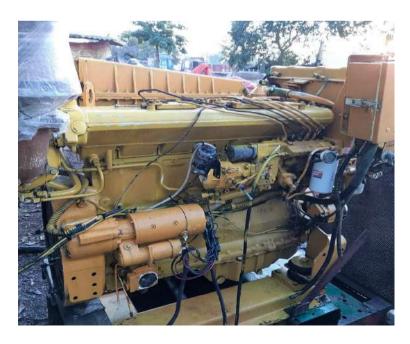

#### Deutz SBV 6M 628 Engine and their Spares

#### • Brand:-Deutz

- Model No.:- SBV 6M 628
- RP M:- 900
- Kw:- 1080
- Horse Power:- 1468 Hp
- Turbo:- Water Cooled
- Governor:- Mechanical

#### Photos of Deutz SBV 6M 628 Engine