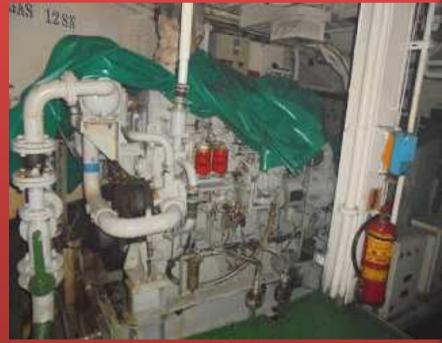

### DAIHATSU 6DK 20 USED MARINE GENERATOR

- Make:- DAIHATSU
- Type:- 6DK20
- RPM:- 900
- POWER:- 1100 PS
- KVA:- 1500
- CYCLES:- 50Hz
- Kw:- 900Kw

 <u>The marine generator</u> is a running takeout from ship. Excellent working condition and ready to dispatch Interested buyers do contact us for more details

## Daihatsu 6DLM 32L Used Marine Generator

- We source and supply used Daihatsu Marine Engines from ship breaking yards in India. Presently available in stock Daihatsu 6DLM32L marine generator is very good condition with low running hours. The details of the available genset is as following:-
- Make : Daihatsu
- Type / Model : 6DLM32L
- RPM: 580
- Rating : 2000 PS
- Cylinders : 6
- Crankshaft : Standard Size
- The low running hours generator available in stock and subjected to unsold.