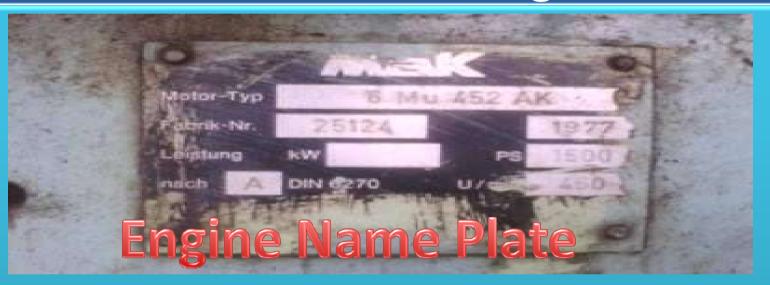

## Used Marine Diesel Engine MAK 6M 452 AK

- Used Marine Engine
- Make:- MAK
- Type:- 6M452 AK
- FABRIK NO.:- 25124
- PS:- 1500
- RPM:- 450

### PHOTOS OF MAK 6M 452 AK Used Marine Diesel Engine