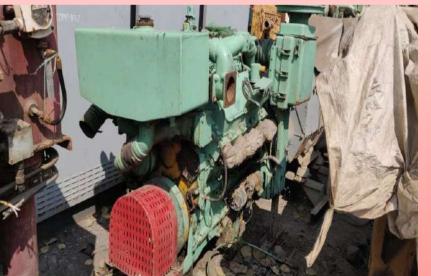

# Cummins KTA 19 Engine and their spares

- Brand:- Cummins
- Model No.:- KTA 19 G4
- Usage/Application:- Ship or Industrial
- Engine Frequency:- 50
- Kw:- 1000Kw
- No. of cylinder:- Multi Cylinder
- Engine Rpm :- 1800
- Mfg:- 2002 Cummins India Pvt. Ltd.

## Photos of Cummins KTA 19 Engine