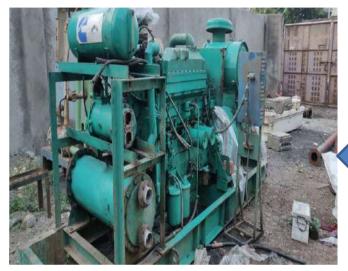

# Cummins KTA 19 Engine and their spares

- Brand:- Cummins
- Model No.:- KTA 19 G4
- Usage/Application:- Ship or Industrial
- Engine Frequency:- 50
- Kw:- 1000Kw
- No. of cylinder:- Multi Cylinder
- Engine Rpm :- 1800
- Mfg:- 2002 Cummins India Pvt. Ltd.

## Photos of Cummins KTA 19 Engine