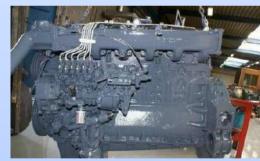

# MAK 9M453 Marine Engine and their Spares

- Brand:- Make 9M453
- Material:- Mild Steel, Cast Iron
- No Of Cylinder:- 9
- Engine Kw:- 2700
- Engine Rpm:- 600
- Year Of Mfg:- 1982
- MaK 9M453

## More Details about MAK 9m453 Engine

- Feature:- High Efficiency
- Dimensions (L\*W\*H):-271"84"132" Inch (in)
- Weight (in Kg):- 30000 Kg
- We can also additionally supply spare parts for MaK M453 such as Cylinder heads, piston, connecting rods, fuel pumps, Crankshaft, cylinder block, etc...