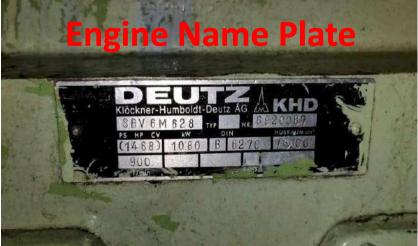

#### Deutz SBV 6M 628 Engine and their Spares

#### • Brand:-Deutz

- Model No.:- SBV 6M 628
- RP M:- 900
- Kw:- 1080
- Horse Power:- 1468 Hp
- Turbo:- Water Cooled
- Governor:- Mechanical

#### Photos of Deutz SBV 6M 628 Engine