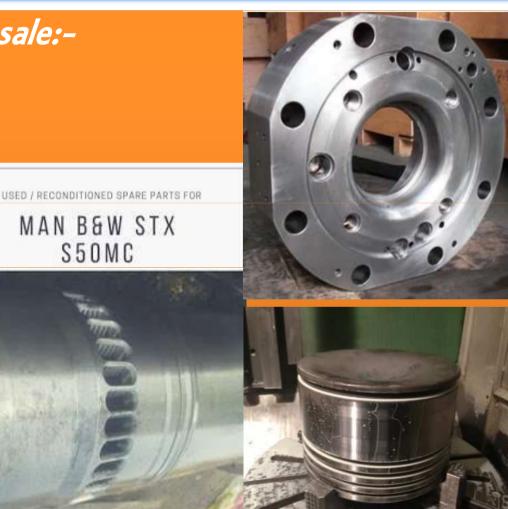

## MAN B&W S50MC SPARE PARTS

- Available in stock and for sale:-
- Scrapper Rings
- Liner
- Piston
- Connecting Rod
- Fuel Pump
- Piston Crown
- Plunger
- Cylinder Head
- Governor
- Turbocharger