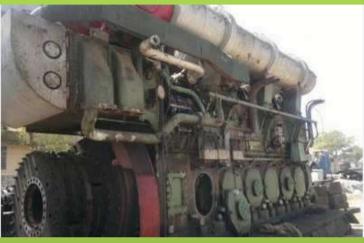

## Bergen KVMB 12 Marine Engine and their spares

- Brand:- Bergen KVMB 12
- Material:- Mild Steel
- Make Type : BERGEN DIESEL TYPE NORMO KVMB-12
- Engine Kw:- 1940
- Engine Rpm:- 850
- BHP:- 2640
- Year Of Mfg:-1981

- Base Materials:-Good Technical Condition
- Status: In Stock