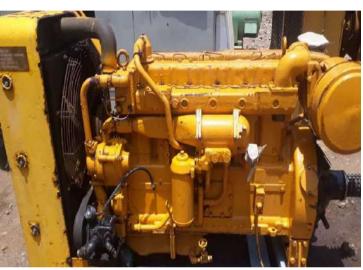

#### Deutz SBV 6M 628 Engine and their Spares

#### • Brand:-Deutz

- Model No.:- SBV 6M 628
- RP M:- 900
- Kw:- 1080
- Horse Power:- 1468 Hp
- Turbo:- Water Cooled
- Governor:- Mechanical

#### Photos of Deutz SBV 6M 628 Engine