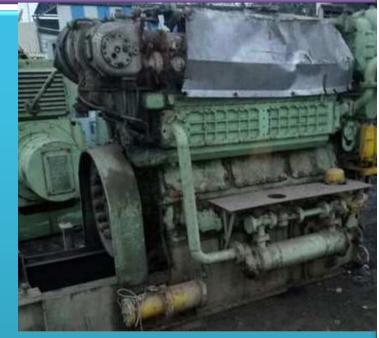

# Cummins KTA 19 Engine and their spares

- Brand:- Cummins
- Model No.:- KTA 19 G4
- Usage/Application:- Ship or Industrial
- Engine Frequency:- 50
- Kw:- 1000Kw
- No. of cylinder:- Multi Cylinder
- Engine Rpm :- 1800
- Mfg:- 2002 Cummins India Pvt. Ltd.

## Photos of Cummins KTA 19 Engine