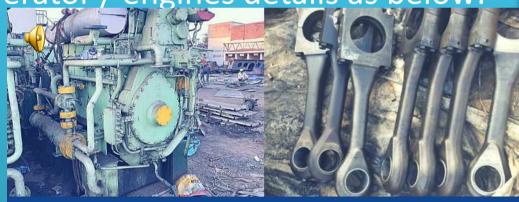

#### Deutz SBV 6M 628 Engine and their Spares

#### • Brand:-Deutz

- Model No.:- SBV 6M 628
- RP M:- 900
- Kw:- 1080
- Horse Power:- 1468 Hp
- Turbo:- Water Cooled
- Governor:- Mechanical

#### Photos of Deutz SBV 6M 628 Engine