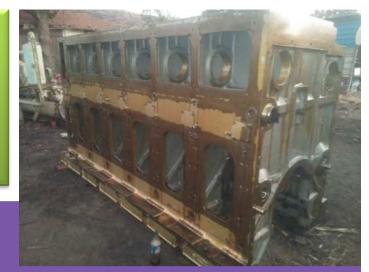

#### Deutz SBV 6M 628 Engine and their Spares

#### • Brand:-Deutz

- Model No.:- SBV 6M 628
- RP M:- 900
- Kw:- 1080
- Horse Power:- 1468 Hp
- Turbo:- Water Cooled
- Governor:- Mechanical

#### Photos of Deutz SBV 6M 628 Engine