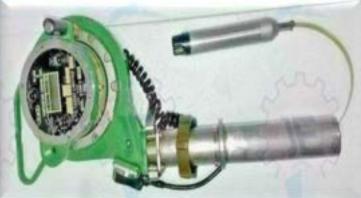

### **ENGINE CONTROL AND ALARM SYSTEM**

#### SELCO CONTROLLER M2000

NOR CONTROL DGU 8800 DIGITAL GOVERNOR UNIT

#### AUTRONICA GLN-90/8 LEVEL GAUGING SYSTEM CONTROL UNIT

NOR CONTROL AUTOCHIEF REMOTE CONTROL SYSTEM

NABCO M 800 II MAIN ENGINE CONTROL SYSTEM

NABCO MG800 ENGINE TELEGRAPH UNIT