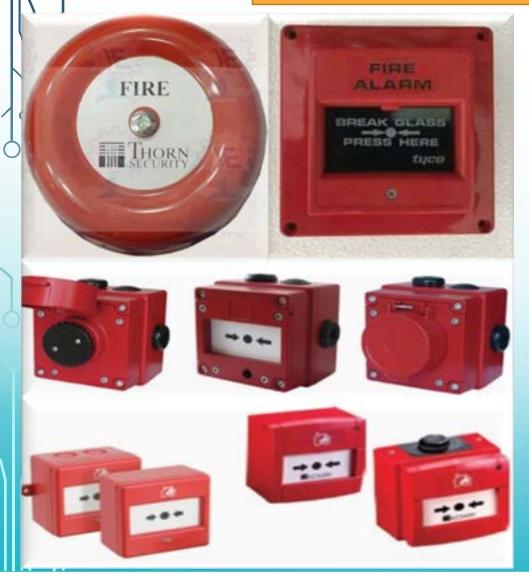

## MANUAL CALL POINTS

- JAYTECH ENGINEERING, Established in 2008 at Bhavnagar in Gujarat, INDIA, is leading Supplier, Trading Company of Fire Alarms and Manual Call Points in India. JAYTECH ENGINEERING is one of India's verified and trusted sellers. With their extensive experience of supplying and trading Manual Call Points.
- JAYTECH ENGINEERING has made a reputed name for themselves in the market with high quality Manual Call Point.
  Focusing on a customer centric approach, has a pan-India presence and caters to a huge consumer base throughout the country. Buy Fire Alarm Systems and other fire products in bulk from JAYTECH ENGINEERING with quality-assured products.

### BELOW ARE THE SOME OF THE MODEL NO. AVAILABLE READY STOCK.

- AUTRONICA BF-31 MANUAL CALL POINT
- CONSILIUM MCP-A-SCI 5200030-02B
- CONSILIUM N1307HB
- SALWICO CONSILIUM MCP-A SCI WP 5200031-2B
- THORN SECURITY 576.501.022.T
- SECURITON MCP545X-4N
- THORN SECURITY CP230 514.001.010
- AUTRONICA BF-21 MANUAL CALL POINT
- AUTRONICA BN-33A/24 MANUAL CALL POINT
- THORN SECURITY CP260 MANUAL CALL POINT
- APOLLO 55100-022 MAR
- SALWICO AEK-2 MANUAL CALL POINT
- HOCHIKI MCP1A MANUAL CALL POINT
- AUTRONICA BF-501 MANUAL CALL POINT
- THORN SECURITY MCP830M
- **TYCO CP920**

- AUTRONICA BF 300 MANUAL CALL POINT
- AUTRNICA BF-33LA MANUAL CALL POINT
- SIEMENS DM1153 MANUAL CALL POINT
- SIEMENS DM1151 MANUAL CALL POINT
- TYCO MCP820M MANUAL CALL POINT
- CONSILIUM WCP1-A R330SG-C035-01
- SIRA MCP 220EX MANUAL CALL POINT
- HONEYWELL MCP5A-RP03FF MANUAL CALL POINT
- CONSILIUM MCP-C IP24
- APOLLO 55100-940 XP95
- AUTRONICA BF-52 MANUAL CALL POINT
- THORN SECURITY CP530
- AUTRONICA BF-33LA
- CONISILIUM NS CPIP55
- AUTRONICA BF-300M
- NITTAN AS-MCP RS IP24