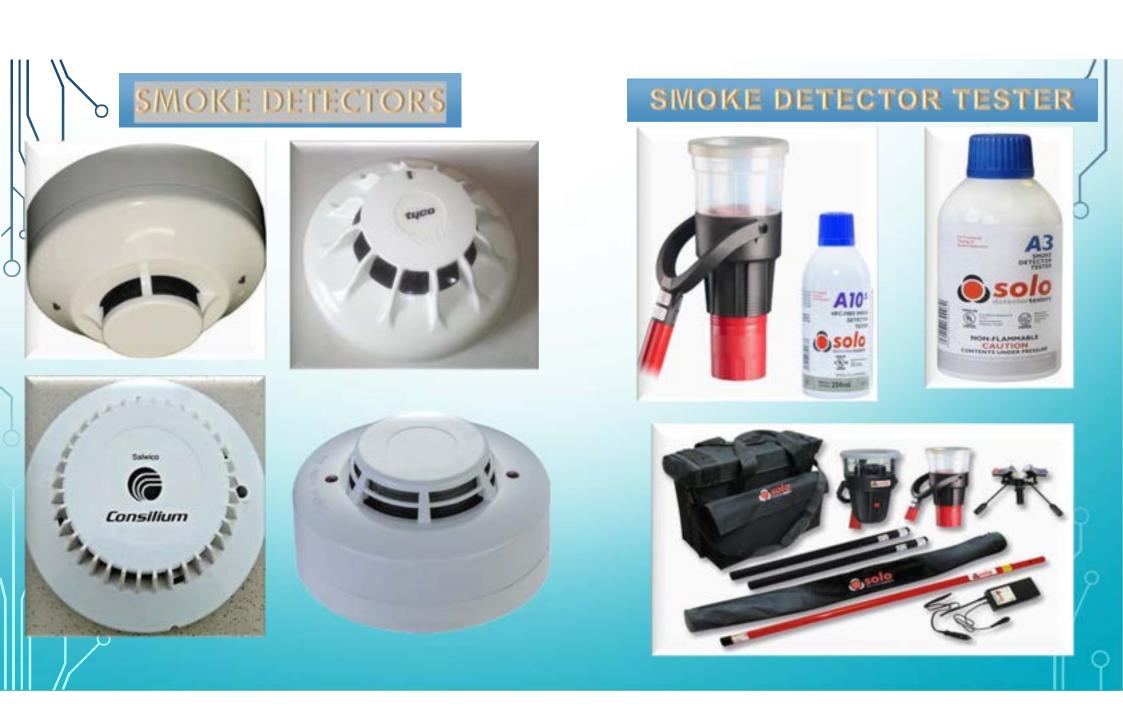

### **BELOW ARE THE SOME OF THE MODEL NO. AVAILABLE READY STOCK.**

- SALWICO CONSILIUM EVPP-SID 38
- SALWICO CONSILIUM EV-PH
- APOLLO 5800-600 MAR DISCOVERY OPTICAL SMOKE DETECTOR
- NOTIFIER FST-851 SMOKE DETECTOR
- NOTIFIER FSP-851 SMOKE DETECTOR
- AUTRONICA BHH-20 SMOKE DETECTOR
- AUTRONICA BHH-200 SMOKE DETECTOR
- SALWICO NS-AOS OPTICAL SMOKE DETECTOR
- AUTRONICA BHH-300 SMOKE DETECTOR
- NOHMI BOSAI FDL 515-IW-65 SMOKE DETECTOR
- AUTRONICA BHH-320 SMOKE DETECTOR
- THORN SECURITY MR901M OPTICAL SMOKE DETECTOR
- AUTRONICA BJH-33 SMOKE DETECTOR
- SALWICO CONSILIUM ES-2K SMOKE DETECTOR
- APOLLO 55000-300 MAR SERIES 60 SMOKE DETECTOR
- APOLLO 55000-200 MAR SMOKE DETECTOR
- AUTRONICA BJH-31 SMOKE DETECTOR
- SALWICO CONSILIUM OA 100 SMOKE DETECTOR

- MARINELEC TECHNOLOGIES OPTICAL SMOKE DETECTOR
- APOLLO XP95 INTRINSICALLY SAFE OPTICAL SMOKE
   DETECTOR
- APOLLO ORBIS ORB-OP-12001-APO OPTICAL SMOKE
   DETECTOR
- APOLLO ORBIS ORB-OP-42001-MAR OPTICAL SMOKE
   DETECTOR
- SALWICO CONSILIUM DOS3 OPTICAL SMOKE DETECTOR
- SALWICO CS3000 RDJ-2 IONIZATION SMOKE DETECTOR
- APOLLO SERIES 65 OPTICAL SMOKE DETECTOR
- SALWICO CONSILIUM PART NO. 044750 IONIZATION SMOKE DETECTOR
- SALWICO EV-PP IA100 RDJ- SMOKE DETECTOR
- AUTRONICA BHH-220 SMOKE DETECTOR
- APOLLO ORB-OP-52027-APO OPTICAL SMOKE DETECTOR
- APOLLO XP95 55000-620 MAR OPTICAL SMOKE DETECTOR
- AUTRONICA BHH-500/N SMOKE DETECTOR