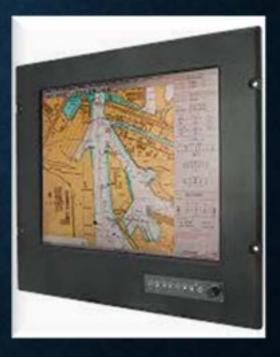

## **MARINE DISPLAYS**

- □ HATTELAND JH23TO 2MMD-A1-11409
- □ C NAVIGATOR 76NG001-2 DIPLAY
- □ HATTELAND JH19T01MMD-A1-891DISPLAY
- □ HATTELAND JH15T035TD A1-250
- □ CONSILIUM SAL SD2-6
- □ OBSERVATOR INSTRUMENTS OMC-138 DIGITAL WIND DISPLAY
- □ HATTELAND JH17T02MMD AI-11989