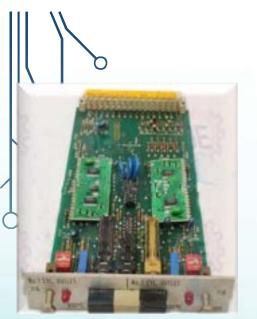

#### AUTRONICA GLN-90/8 LEVEL GAUGING SYSTEM CONTROL UNIT

NOR CONTROL AUTOCHIEF REMOTE CONTROL SYSTEM

NABCO M 800 II MAIN ENGINE CONTROL SYSTEM

NABCO MG800 ENGINE TELEGRAPH UNIT

### BELOW ARE THE SOME OF THE MODELS AVAILABLE READY STOCK

- NABCO M 800 II MAINE ENGINE CONTROL SYSTEM
- KONGSBERG NOR CONTROL ELACT 001 ELECTRIC ACTUATOR
- NABCO MAIN ENGINE TELEGRAPH MT-800 -2
- KONGSBERG OCP 8810 S2 NT
- NABCO MT-842-RD MAIN ENGINE TELGRAPH
- KONGSBERG MARITIME MP530 OPERATING STATION CPU
- NIIGATA MECHATRONICS V63101380 NK-150 INPUT OUTPUT CARD
- NABCO MT-8134-TP MAIN ENGINE TELGRAPH
- AUTORONICA GLN-90/8 LEVEL GAUGING SYSTEM UNIT
- NABCO PCB CARD MC-208-01
- KONGSBERG DSU001 DIGITAL SERVO UNIT
- KONGSBERG NORCONTROL WATCH CABIN UNIT WCU 8100138
- NABCO TLG-303-11C 887 73748120 PCB CARD
- NABCO NE-133-01
- NABTESCO GOVERNOR CONTROL UNIT
- NABCO MG-800 GOVERNOR SYSTEM EAL500A-L51 ACTUATOR
- LYNSO ELECTRONIC GOVERNOR SYSTEM EGS 2000
- AUTO MASKIN ENGINE CONTROL SYSTEM DCU 305 A R2