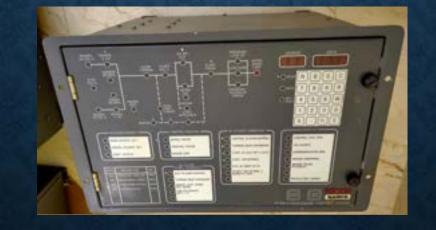

### **ENGINE CONTROL AND ALARM SYSTEM**

#### SELCO CONTROLLER M2000

NOR CONTROL DGU 8800 DIGITAL GOVERNOR UNIT

#### AUTRONICA GLN-90/8 LEVEL GAUGING SYSTEM CONTROL UNIT

NOR CONTROL AUTOCHIEF REMOTE CONTROL SYSTEM

NABCO M 800 II MAIN ENGINE CONTROL SYSTEM

NABCO MG800 ENGINE TELEGRAPH UNIT