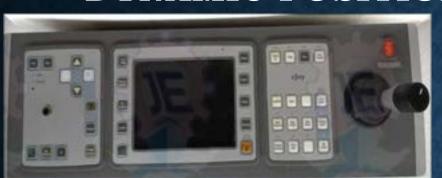

### **ENGINE CONTROL AND ALARM SYSTEM**

#### SELCO CONTROLLER M2000

NOR CONTROL DGU 8800 DIGITAL GOVERNOR UNIT

#### AUTRONICA GLN-90/8 LEVEL GAUGING SYSTEM CONTROL UNIT

NOR CONTROL AUTOCHIEF REMOTE CONTROL SYSTEM

NABCO M 800 II MAIN ENGINE CONTROL SYSTEM

NABCO MG800 ENGINE TELEGRAPH UNIT