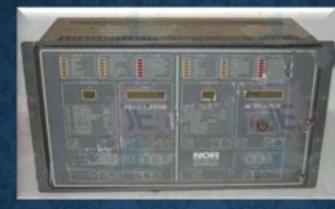

### **ENGINE CONTROL AND ALARM SYSTEM**

#### SELCO CONTROLLER M2000

NOR CONTROL DGU 8800 DIGITAL GOVERNOR UNIT

#### AUTRONICA GLN-90/8 LEVEL GAUGING SYSTEM CONTROL UNIT

NOR CONTROL AUTOCHIEF REMOTE CONTROL SYSTEM

NABCO M 800 II MAIN ENGINE CONTROL SYSTEM

NABCO MG800 ENGINE TELEGRAPH UNIT