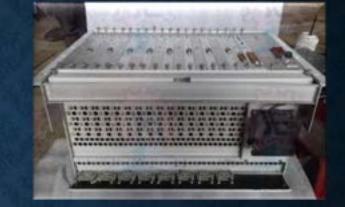

### BELOW ARE THE SOME OF THE MODELS AVAILABLE READY STOCK

- NABCO M 800 II MAINE ENGINE CONTROL SYSTEM
- KONGSBERG NOR CONTROL ELACT 001 ELECTRIC ACTUATOR
- NABCO MAIN ENGINE TELEGRAPH MT-800 -2
- KONGSBERG OCP 8810 S2 NT
- NABCO MT-842-RD MAIN ENGINE TELGRAPH
- KONGSBERG MARITIME MP530 OPERATING STATION CPU
- NIIGATA MECHATRONICS V63101380 NK-150 INPUT OUTPUT CARD
- NABCO MT-8134-TP MAIN ENGINE TELGRAPH
- AUTORONICA GLN-90/8 LEVEL GAUGING SYSTEM UNIT
- NABCO PCB CARD MC-208-01
- KONGSBERG DSU001 DIGITAL SERVO UNIT
- KONGSBERG NORCONTROL WATCH CABIN UNIT WCU 8100138
- NABCO TLG-303-11C 887 73748120 PCB CARD
- NABCO NE-133-01
- NABTESCO GOVERNOR CONTROL UNIT
- NABCO MG-800 GOVERNOR SYSTEM EAL500A-L51 ACTUATOR
- LYNSO ELECTRONIC GOVERNOR SYSTEM EGS 2000
- AUTO MASKIN ENGINE CONTROL SYSTEM DCU 305 A R2

.....and many more