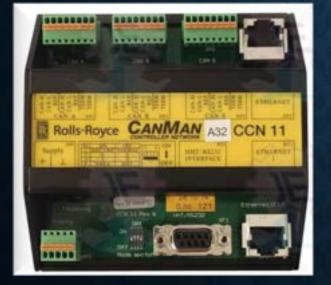

ENGINE CONTROL SYSTEM
- KONGSBERG NOR CONTROL ELACT 001 ELECTRIC ACTUATOR
- NABCO MAIN ENGINE TELEGRAPH MT-800 -2
- KONGSBERG OCP 8810 S2 NT
- NABCO MT-842-RD MAIN ENGINE TELGRAPH
- KONGSBERG MARITIME MP530 OPERATING STATION CPU
- NIIGATA MECHATRONICS V63101380 NK-150 INPUT OUTPUT CARD
- NABCO MT-8134-TP MAIN ENGINE TELGRAPH
- AUTORONICA GLN-90/8 LEVEL GAUGING SYSTEM UNIT
- NABCO PCB CARD MC-208-01
- KONGSBERG DSU001 DIGITAL SERVO UNIT
- KONGSBERG NORCONTROL WATCH CABIN UNIT WCU 8100138
- NABCO TLG-303-11C 887 73748120 PCB CARD
- NABCO NE-133-01
- NABTESCO GOVERNOR CONTROL UNIT
- NABCO MG-800 GOVERNOR SYSTEM EAL500A-L51 ACTUATOR
- LYNSO ELECTRONIC GOVERNOR SYSTEM EGS 2000
- AUTO MASKIN ENGINE CONTROL SYSTEM DCU 305 A R2

.....and many more

#### ROLLS ROYCE CCN-11 CANMAN CONTROL NETWORK



### KONGSBERG SPBUS-HUB



### KONGSBERG OMC 139 WIND DISPLAY



#### KONGSBERG C JOYSTICK OPERATOR TERMINAL



SIMRAD SDP/SJS DYNAMIC SYSTEM AND CONTROL UNIT



### **DYNAMIC POSITIONING SYSTEM (DP SYSTEM)**

#### KONGSBERG C JOY JOYSTICK OPERATOR TERMINAL MK2



## **UTI TAPES AND GAUGING**



HERMETIC UTI TAPE MK3 LBI UNI-GT3



HONEYWELL TANKSYSTEM SAMPLER GTN



MMC SAMPLER TAPE REEL DEVICE RSD MMC ASIA LTD 30MTR



MMC UTI TAPE MODEL NO. N-2401-2. UT



MMC CARGO SAMPLER OPEN TYPE MODEL D STYLE



MMC ASIA CLOSED UTI TAPE MODEL: N 2401-2 TEMPERATURE ULLAGE ITERFACE DETECTOR



**KONGSBERG KMC-220 PCB** 



ASSY 727252 PE ENGINE ROOM UNIT-LOGIC BOARD





NABCO TLG -210-02 PCB

NABCO TLG-312-01A PCB

**JRC CHE-202 A FTU PCB** 

ROLLS ROYCE MARINE DC0016B V2 PCB



SAAB MARINE 10232