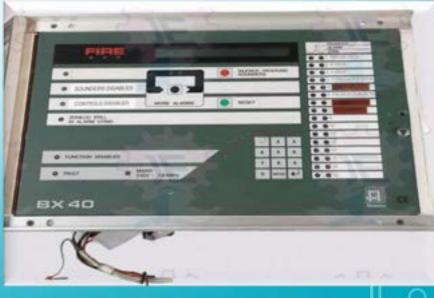

## **FIRE PANELS AND REPEATERS**

- - JAYTECH ENGINEERING, Established in 2008 at Bhavnagar in Gujarat, INDIA, is leading Supplier, Trading and Stockiest Company of Fire Alarm Panels and Repeaters in India. JAYTECH ENGINEERING is one of India's verified and trusted sellers. With their extensive experience of supplying and trading Fire

#### JAYTECH ENGINEERING\_has made

a reputed name for themselves in the market with high quality Fire Panels and Repeaters.

Focusing on a customer centric approach, has a pan-India presence and caters to a huge consumer base throughout the country. Buy Fire Panels and Repeaters and other fire products in bulk from JAYTECH ENGINEERING with quality-assured products.

### **BELOW ARE THE SOME OF THE MODEL NO. AVAILABLE READY STOCK**

- DECKMA GmBH MOD 2000 815.5-6 GI FIRE ALARM SYSTEM
- NOHMI BOSAI FAC511B-16I FIRE ALARM PANEL
- AUTRONICA BU 101FIRE ALARM SYSTEM
- MORLEY DXC FIRE ALARM SYSTEM
- AUTRONICA BS-420 M FIRE ALARM CONTROL PANEL •
- MINERVA MARINE T1016 FIRE ALARM CONTROL
   PANEL
- KANTEC ELECTRONICS M8000 FIRE ALARM PANEL
- AUTRONICA BX 40 FIRE ALARM CONTROL PANEL
- AUTRONICA BX 100 FIRE ALARM PANEL
- SAFETEC SMOKE DETECTION SYSTEM SDS-48
- THORN SECURITY T280 FIRE PANEL
- AUTRONICA BS-310/320 FIRE PANEL