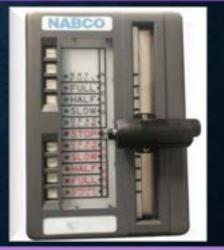

#### AUTRONICA GLN-90/8 LEVEL GAUGING SYSTEM CONTROL UNIT

NOR CONTROL AUTOCHIEF REMOTE CONTROL SYSTEM

NABCO M 800 II MAIN ENGINE CONTROL SYSTEM

NABCO MG800 ENGINE TELEGRAPH UNIT